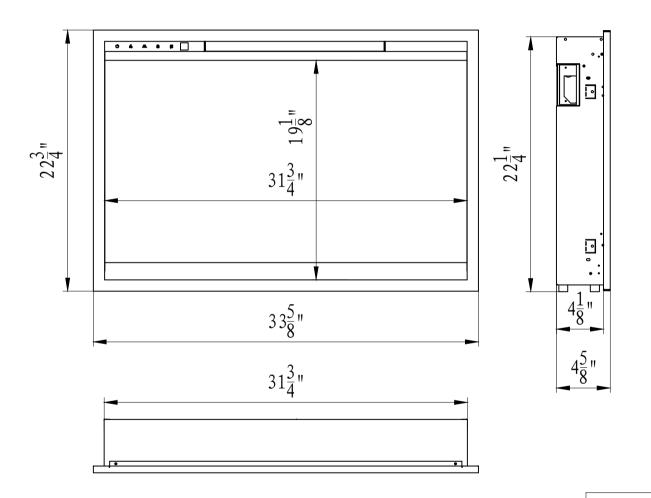

## TECHNICAL SPECIFICATIONS VOLTS 120 V AMPS 12.5 A WATTS 1500 watts HEATER HIGH 1500 watts LOW 750 watts NO HEATER 17 watts Max. TYPE LAMPS LED TOTAL WATTS 17 watts **ROTOR MOTOR** 1 at 5 watts 22 ½"×31 ½"×4 ½" HEIGHT, WIDTH, DEPTH $19\frac{1}{8}$ "×31 $\frac{3}{4}$ " **GLASS VIEWING OPENING** 22 \frac{3}{4}" \times 33 \frac{5}{8}" SURROUND SIZE 28 \frac{5}{8}" \times 41 \frac{3}{4}" \times 8 \frac{7}{8}" SHIPPING SIZE(H\*W\*D) 55.11 lbs SHIPPING WEIGHT UNIT 47.39 lbs **GLASS FRONT** Included PLUG LOCATION Left Side CORD LENGTH 76" 400 Sq Ft APPROX. HEATING AREA